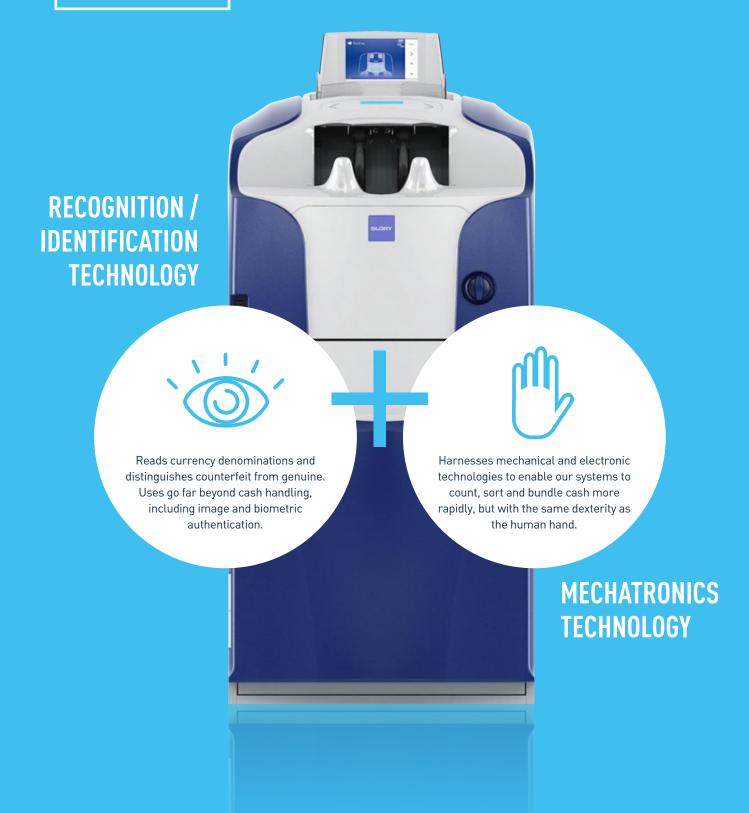

## ORIGINAL TECHNOLOGY FOR TOMORROW'S NEXT CHALLENGE

As a pioneer in cash handling machines and systems, GLORY has been the first to introduce many new products and innovations, but being the first was never our goal. Rather, we view our technologies as tools that help our customers improve efficiency and achieve greater rigor in their business operations. So, naturally, we want to give them the best tools. The keys to GLORY's evolution and growth as an R&D-centric manufacturer are the "striving spirit," which defines our corporate DNA, and our two core technologies of recognition/identification and mechatronics.

### **TOP-LEVEL TECHNOLOGY**

- -Biometric authentication
- -Banknote and coin image identification
- -Serial number recognition
- -Form OCR
- -Handwritten character recognition
- -Banknote and coin delivery
- -Banknote and coin transfer
- -Banknote and coin sorting
- -Banknote and coin accumulation
- -Banknote and coin wrapping

### GLORY'S CORE TECHNOLOGIES