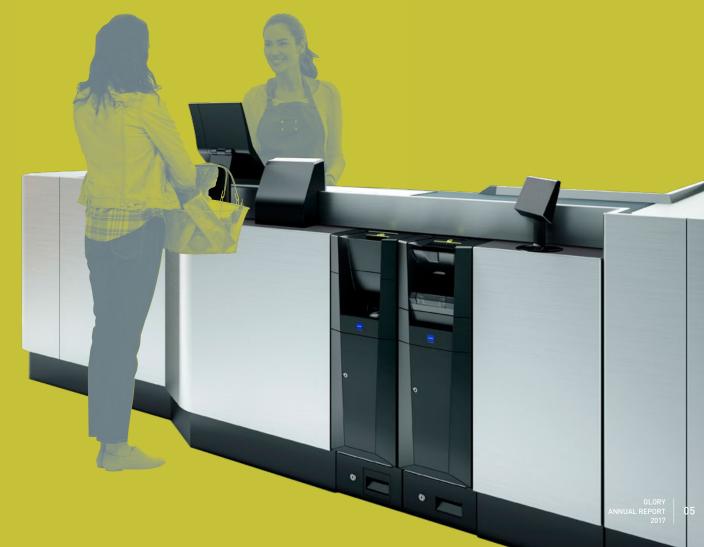

### **POINT OF SALES**

The speed, convenience and reliability of the system add to the overall benefits enjoyed by the customer, while self-payment and security elements eliminate manual counting and cashier error, enabling the store staff to focus on customer service and revenue maximization.