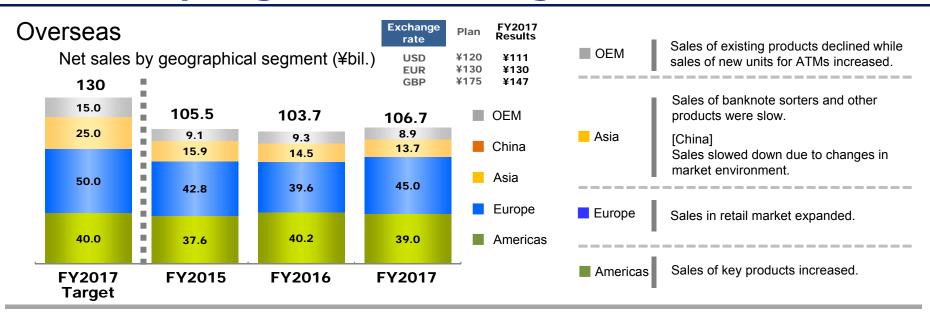

### **Overseas Market**

# Strong sales of main products in Europe and the U.S. (Millions of Yen)

|                                                                                        |                          |         | (1411        |         |
|----------------------------------------------------------------------------------------|--------------------------|---------|--------------|---------|
|                                                                                        |                          | FY2016  | FY2017       | Y-on-Y  |
| Highlights                                                                             |                          |         |              |         |
| ☑Banknote recyclers for tellers                                                        |                          | 400 707 | 106,758      | +2,971  |
| → Sales increased in the U.S.                                                          | Sales                    | 103,787 | 100,730      | +2.9 %  |
| ☑Sales proceeds deposit                                                                |                          |         |              |         |
| machines for retail industries                                                         | -                        |         |              |         |
| → Sales increased in Europe                                                            |                          |         |              |         |
|                                                                                        | Ratio to total net sales | 46.6%   | 47.0%        | +0.3 pt |
| Outline of the Segment                                                                 |                          |         |              |         |
| Sales and maintenance services to financial institutions,                              |                          |         |              |         |
| cash-in-transit companies, retail stores, casinos, OEM clients and others in overseas. |                          |         | 11,167       |         |
|                                                                                        | Operating income         | 9,900   |              | +1,267  |
| Main Products                                                                          | moone                    |         |              | +12.8 % |
|                                                                                        |                          |         |              | -       |
|                                                                                        | Ratio to total           | 1,658   |              |         |
|                                                                                        | operating                | 48.6%   | <b>56.9%</b> | +8.3 pt |
|                                                                                        | income                   |         |              | _       |
| Banknote recyclers for tellers  Banknote sorters  Sales proceeds deposit machines      | Operating                | 0.70    | 40 50/       | .40     |
| for tellers                                                                            | margin                   | 9.5%    | 10.5%        | +1.0 pt |

## Sales by Geographical Segment of Overseas Market

| (Millions of yen)    | FY2016  | FY2017  | Y-on-Y            | Local currency basis |
|----------------------|---------|---------|-------------------|----------------------|
| Americas             | 40,230  | 39,008  | -1,222<br>-3.0 %  | -5.2%                |
| EMEA                 | 39,659  | 45,063  | +5,404<br>+13.6 % | +4.2%                |
| Asia                 | 14,590  | 13,755  | -835<br>-5.7 %    | -                    |
| China                | 6,437   | 5,912   | -525<br>-8.2 %    | -11.7%               |
| OEM                  | 9,306   | 8,930   | -376<br>-4.0 %    | -4.0%                |
| Total overseas sales | 103,787 | 106,758 | +2,971<br>+2.9 %  | -                    |