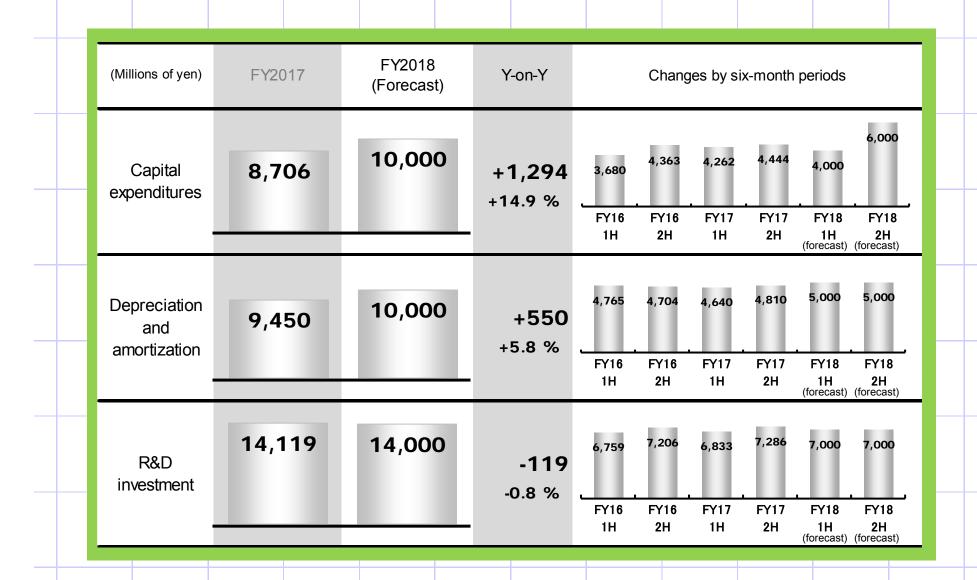

## **Investment Plan**

FY2020 Plan

FY2017 Results

Strategic investment quota for existing and new businesses (including M&A)

Investment Quota (max.) (3 years total)

**60** billion yen