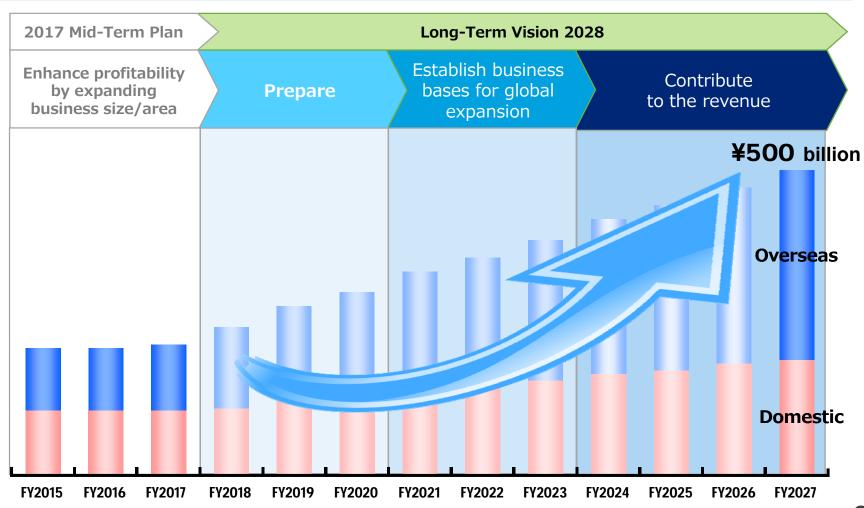

# Glory Group Long-Term Vision 2028

(From FY2018 to FY2027)

## Performance Target and Vision of Business Domain

Consolidated ¥500 billion (FY2017 plan: ¥235 billion) **Net Sales** By expanding new business domains, we aim to become a company **Business** that enable a confident world Domain New business domains Automated society > Contribute to productivity in multi-industry applications of New robotics which can work in harmony with human employees Personal identification and authentication > Develop solutions to detect, authenticate, and protect personal identity, enhancing trust and security in society Domain New business domains **Existing domain** Various methods of payments A global leader in cash technology > Extend solution portfolio to processing and solutions Existing settlement of electronic payments and digital > Extend global leadership position in currencies cash technology solutions Currency circulation management > Extend capabilities to track and manage Banknote recyclers Open teller cash through its complete life cycle systems Existing New