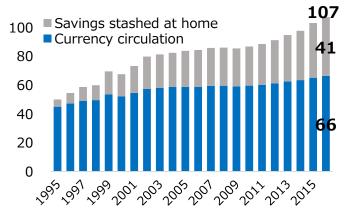

#### (Domestic)

- •Changes in settlement means due to expansion and deepening of Fintech.
- Mechanization toward productivity improvement by promotion of working-style reform.
- ·Increase of currency circulation.
- ·Labor shortage due to decrease of working population.

(¥ trillion)

Source: The Bank of Japan. "Chronological statistical data" January 1, 2018 \* Balance as of the end of year