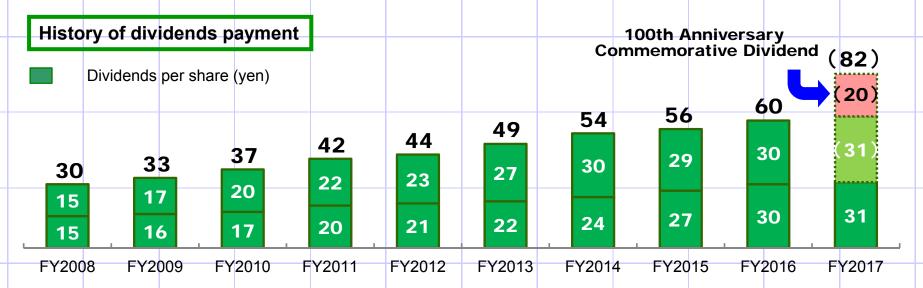

#### **Dividends for FY2017**

#### Basic policy on profit distribution

GLORY considers the return of profits to shareholders to be an important management task and retains a policy to continue stable dividends while striving to maintain and enhance sound financial standing in preparation for future business growth. GLORY has set a target of dividend payout ratio of 30% or higher on a consolidated basis.

|                     | Interim | Year-€ | end (plan)                                  | Annual (plan)                           |  |
|---------------------|---------|--------|---------------------------------------------|-----------------------------------------|--|
| Dividends per share | ¥31     | ¥31 *  | ¥20<br>(100th Anniversary<br>Commemorative) | ¥82<br>(Dividend payout ratio<br>52.6%) |  |

\*Year-end dividends to be proposed to the 72nd Ordinary General Meeting of Shareholders scheduled for June 27, 2018.