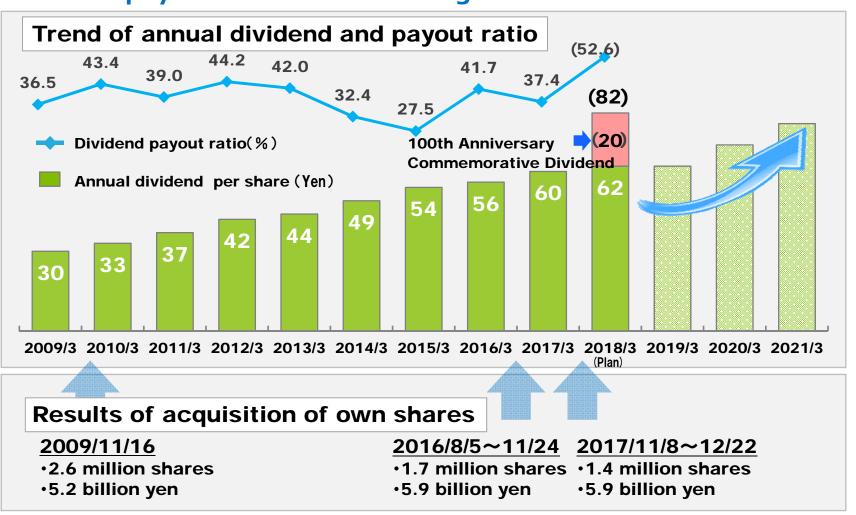

#### **Dividends for FY2017**

#### Basic policy on profit distribution

GLORY considers the return of profits to shareholders to be an important management task and retains a policy to continue stable dividends while striving to maintain and enhance sound financial standing in preparation for future business growth. GLORY has set a target of dividend payout ratio of 30% or higher on a consolidated basis.

|                     | Interim | Year-€ | end (plan)                                  | Annual (plan)                           |  |
|---------------------|---------|--------|---------------------------------------------|-----------------------------------------|--|
| Dividends per share | ¥31     | ¥31 *  | ¥20<br>(100th Anniversary<br>Commemorative) | ¥82<br>(Dividend payout ratio<br>52.6%) |  |

\*Year-end dividends to be proposed to the 72nd Ordinary General Meeting of Shareholders scheduled for June 27, 2018.