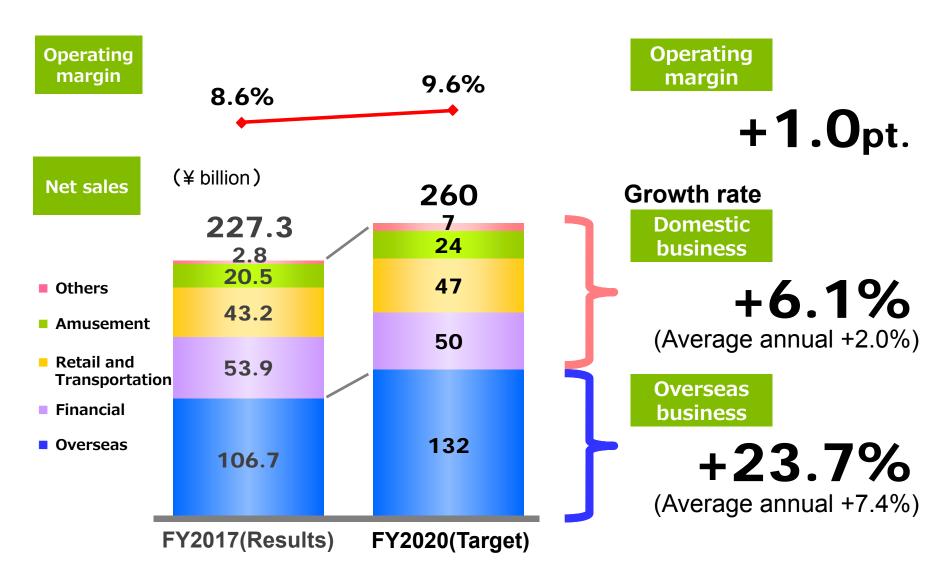

## Position Preparation for realizing long-term vision

| Perform<br>Targ  |              | FY2017                           | 2020<br>Mid-Term Plan      | Growth rate |                                   |                     |                              |
|------------------|--------------|----------------------------------|----------------------------|-------------|-----------------------------------|---------------------|------------------------------|
| Net sa           | ales         | ¥227.3 bil.                      | ¥260.0 bil.                | +14 %       | (¥ billion<br>■ N                 | )<br>Net sales ■Ope | erating income<br><b>260</b> |
| Opera<br>incor   | _            | 19.6<br>bil.                     | 25.0 bil.                  | +28 %       | <ul><li>250</li><li>200</li></ul> | 227.3               |                              |
| Opera<br>marg    | _            | 8.6                              | 9.6                        | +1.0 Pt     | 150<br>100                        |                     |                              |
| RO               | E            | <b>5.3</b> %                     | 8.0                        | +2.7 Pt     | 50                                | 19.6                | 25                           |
| Exchange<br>rate | US\$<br>Euro | ¥111 (results)<br>¥130 (results) | ¥110 (plan)<br>¥120 (plan) | -           |                                   | FY2017<br>Results   | FY2020<br>Target             |

#### Performance and management targets

|                                | Targets                             | Results                             | Ratio  |  |
|--------------------------------|-------------------------------------|-------------------------------------|--------|--|
| Net Sales<br>(¥bil.)           | 260.0                               | 227.3                               | 87%    |  |
| Operating<br>Income<br>(¥bil.) | 28.0                                | 19.6                                | 70%    |  |
| Operating<br>Margin            | 10.8%                               | 8.6%                                | -2.2pt |  |
| Overseas<br>Sales ratio        | 50% or higher                       | 47.0%                               | -3.0pt |  |
| ROE                            | 8.0%                                | 5.3%                                | -2.7pt |  |
| Exchange<br>Rate               | 1USD=¥120<br>1EUR=¥130<br>1GBP=¥175 | 1USD=¥111<br>1EUR=¥130<br>1GBP=¥147 |        |  |