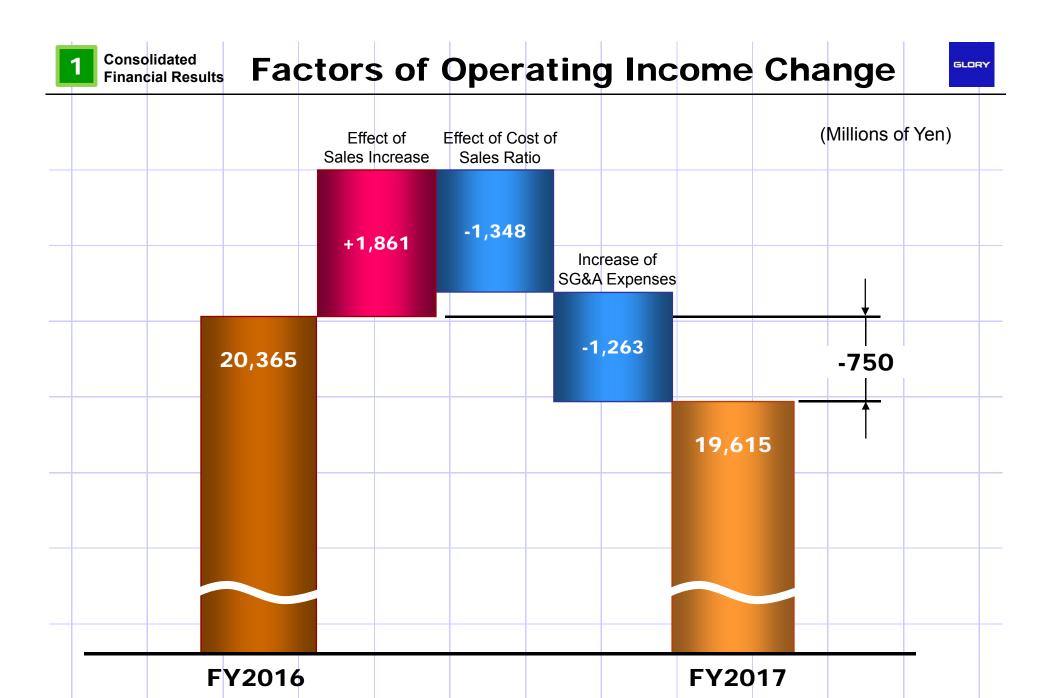

## Consolidated Statements of Income (Y-on-Y)

| (Millions of yen)                                         | FY2016    |        | FY2017    |        | Y-on-Y  |                                     |
|-----------------------------------------------------------|-----------|--------|-----------|--------|---------|-------------------------------------|
| (Willifords of year)                                      | Full year | Ratio  | Full year | Ratio  | 1-011-1 |                                     |
| Net sales                                                 | 222,581   | 100.0% | 227,361   | 100.0% | +4,780  | Inglides                            |
| Cost of sales                                             | 135,907   | 61.1%  | 140,174   | 61.7%  | +4,267  | Includes<br>foreign exchange losses |
| Selling, general and administrative expenses              | 66,307    | 29.8%  | 67,570    | 29.7%  | +1,263  | of 2,124                            |
| Operating income                                          | 20,365    | 9.1%   | 19,615    | 8.6%   | -750    | (FY2016:<br>Includes                |
| Non-operating income                                      | 1,196     | 0.5%   | 786       | 0.3%   | -410    | foreign exchange losses of 3,458)   |
| Non-operating expenses                                    | 4,355     | 2.0%   | 2,848     | 1.3%   | -1,507  |                                     |
| Ordinary income                                           | 17,205    | 7.7%   | 17,553    | 7.7%   | +348    |                                     |
| Extraordinary income                                      | 37        | 0.0%   | 159       | 0.1%   | +122    |                                     |
| Extraordinary loss                                        | 81        | 0.0%   | 174       | 0.1%   | +93     |                                     |
| Income before income taxes and minority interests         | 17,161    | 7.7%   | 17,538    | 7.7%   | +377    |                                     |
| Income taxes                                              | 5,736     | 2.6%   | 6,267     | 2.8%   | +531    |                                     |
| Net Income                                                | 11,424    | 5.1%   | 11,271    | 5.0%   | -153    |                                     |
| Net income attributable to owners of parent               | 10,382    | 4.7%   | 9,892     | 4.4%   | -490    |                                     |
| Net Income                                                | 11,424    | 5.1%   | 11,271    | 5.0%   | -153    |                                     |
| Valuation difference on available-<br>for-sale securities | 586       |        | 93        |        | -493    | Foreign currency translation        |
| Foreign currency translation adjustment                   | -9,970    |        | -2,041    |        | +7,929  | adjustment<br>-2,041                |
| Remeasurements of defined benefit plans                   | 1,235     |        | 1,182     |        | -53     |                                     |
| Total other comprehensive income                          | -8,148    | -3.7%  | -765      | -0.3%  | +7,383  |                                     |
| Comprehensive income                                      | 3,275     | 1.5%   | 10,506    | 4.6%   | +7,231  | 17                                  |