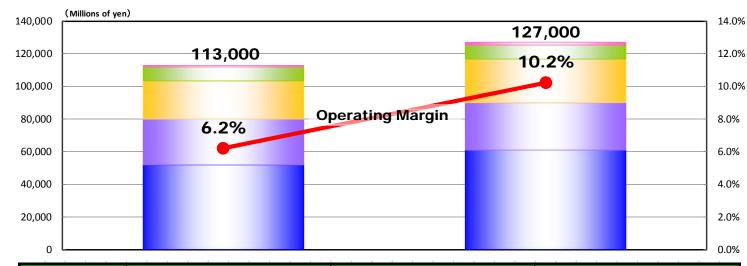

## Financial Forecast Sales & Operating Income Forecast by Business Segment (Half Year)

| (Millions of yen)                    | Q1-Q2 (F  | orecast)         | Q3-Q4 (I  | Forecast)        | Full year (Forecast) |                  |  |
|--------------------------------------|-----------|------------------|-----------|------------------|----------------------|------------------|--|
| (IVIIIIIOTIS OF YETT)                | Net sales | Operating income | Net sales | Operating income | Net sales            | Operating income |  |
| Overseas<br>Market                   | 52,000    | 3,500            | 61,000    | 8,000            | 113,000              | 11,500           |  |
| Financial<br>Market                  | 28,000    | 3,000            | 29,000    | 3,500            | 57,000               | 6,500            |  |
| Retail &<br>Transportation<br>Market | 23,500    | 1,500            | 26,500    | 2,500            | 50,000               | 4,000            |  |
| Amusement<br>Market                  | 8,500     | 0                | 9,000     | 0                | 17,500               | 0                |  |
| Others                               | 1,000     | -1,000           | 1,500     | -1,000           | 2,500                | -2,000           |  |
| Total                                | 113,000   | 7,000            | 127,000   | 13,000           | 240,000              | 20,000           |  |