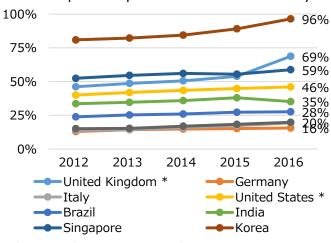

#### (About Cashless Society)

- •The progress toward the cashless society is slow except for some countries.
- •In developed countries, settlement using a credit card is well under way.

Non-cash settlement ratio in private consumption expenditure of each country

Source: Bank for International Settlements United Nations statistics (\* There is no data on electronic money)