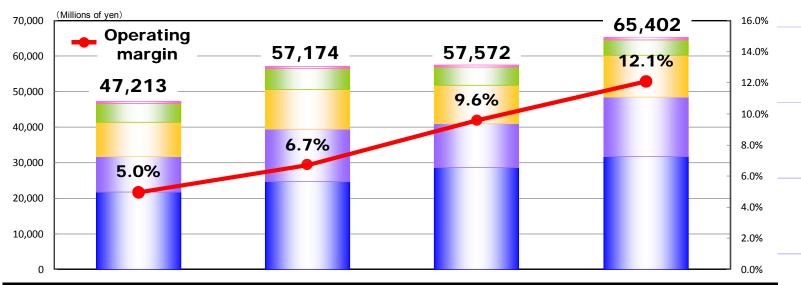

#### **Quarterly Sales & Operating Income** by Business Segment

| 78 ATH                               | FY2017 Q1 |                  | FY2017 Q2 |                  | FY2017 Q3 |                  | FY2017 Q4 |                  |
|--------------------------------------|-----------|------------------|-----------|------------------|-----------|------------------|-----------|------------------|
| (Millions of yen)                    | Sales     | Operating income |
| Overseas<br>Market                   | 21,725    | 1,221            | 24,716    | 1,327            | 28,564    | 3,119            | 31,753    | 5,500            |
| Financial<br>Market                  | 10,015    | 348              | 14,799    | 1,247            | 12,506    | 865              | 16,650    | 1,583            |
| Retail &<br>Transportation<br>Market | 9,607     | 608              | 11,023    | 939              | 10,680    | 1,124            | 11,906    | 805              |
| Amusement<br>Market                  | 5,319     | 386              | 5,993     | 437              | 5,094     | 454              | 4,164     | 54               |
| Others                               | 545       | -218             | 644       | -117             | 728       | -40              | 928       | -28              |
| Total                                | 47,213    | 2,346            | 57,174    | 3,833            | 57,572    | 5,522            | 65,402    | 7,914            |