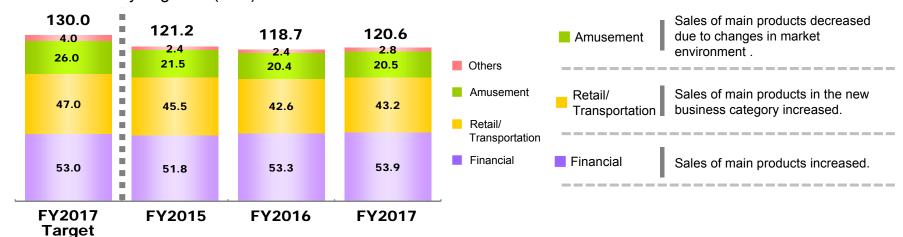

#### 124 120.6 3 2.8 Others 24 20.5 Amusement 43.2 47 Retail/Trans portation Financial 53.9 50

FY2017(Results) FY2020(Target)

Policy 1 Build foundations for realizing sustainable business management

Strengthen functions to respond to changes in the market environment and customer needs, and review profit structure