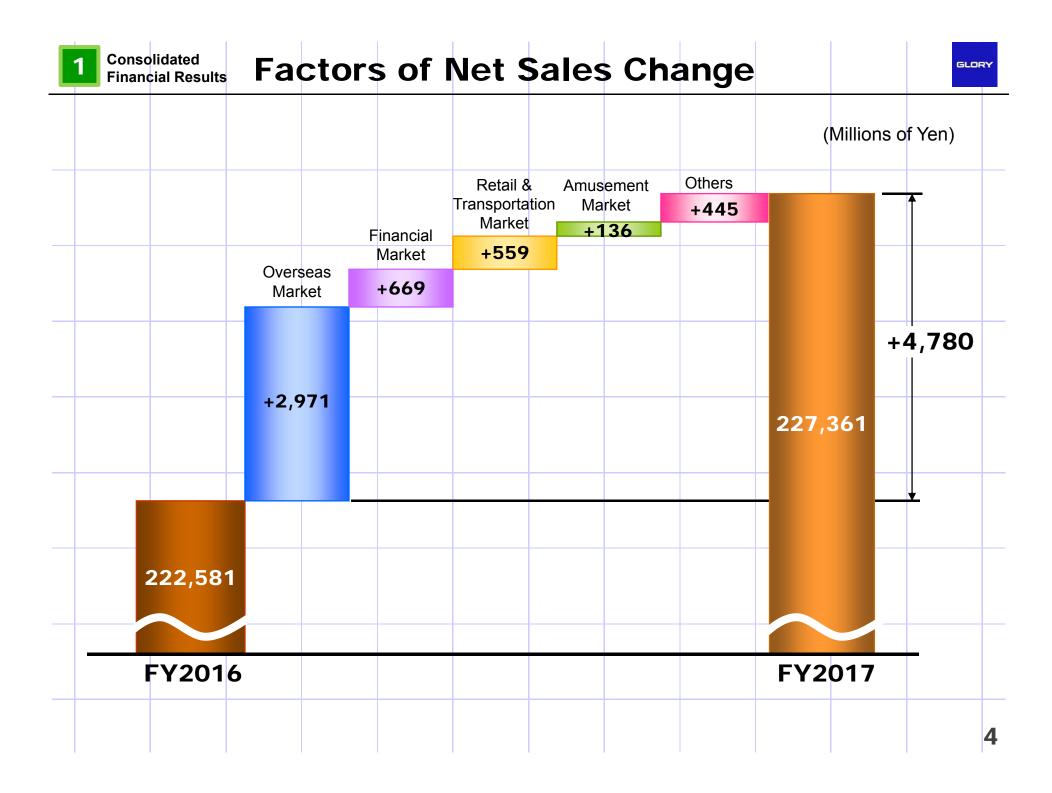

### Sales & Operating Income by Business Segment (Y-on-Y)

|                                         | The second secon |                                         | · ·                                   | · · · · · · · · · · · · · · · · · · · |                                                   |                           |  |  |
|-----------------------------------------|--------------------------------------------------------------------------------------------------------------------------------------------------------------------------------------------------------------------------------------------------------------------------------------------------------------------------------------------------------------------------------------------------------------------------------------------------------------------------------------------------------------------------------------------------------------------------------------------------------------------------------------------------------------------------------------------------------------------------------------------------------------------------------------------------------------------------------------------------------------------------------------------------------------------------------------------------------------------------------------------------------------------------------------------------------------------------------------------------------------------------------------------------------------------------------------------------------------------------------------------------------------------------------------------------------------------------------------------------------------------------------------------------------------------------------------------------------------------------------------------------------------------------------------------------------------------------------------------------------------------------------------------------------------------------------------------------------------------------------------------------------------------------------------------------------------------------------------------------------------------------------------------------------------------------------------------------------------------------------------------------------------------------------------------------------------------------------------------------------------------------------|-----------------------------------------|---------------------------------------|---------------------------------------|---------------------------------------------------|---------------------------|--|--|
|                                         |                                                                                                                                                                                                                                                                                                                                                                                                                                                                                                                                                                                                                                                                                                                                                                                                                                                                                                                                                                                                                                                                                                                                                                                                                                                                                                                                                                                                                                                                                                                                                                                                                                                                                                                                                                                                                                                                                                                                                                                                                                                                                                                                | Net sales                               |                                       | Ор                                    | Operating income                                  |                           |  |  |
| (Millions of yen)                       | FY2016                                                                                                                                                                                                                                                                                                                                                                                                                                                                                                                                                                                                                                                                                                                                                                                                                                                                                                                                                                                                                                                                                                                                                                                                                                                                                                                                                                                                                                                                                                                                                                                                                                                                                                                                                                                                                                                                                                                                                                                                                                                                                                                         | FY2017                                  | Y-on-Y                                | FY2016                                | FY2017                                            | Y-on-Y                    |  |  |
|                                         | Full year                                                                                                                                                                                                                                                                                                                                                                                                                                                                                                                                                                                                                                                                                                                                                                                                                                                                                                                                                                                                                                                                                                                                                                                                                                                                                                                                                                                                                                                                                                                                                                                                                                                                                                                                                                                                                                                                                                                                                                                                                                                                                                                      | Full year                               | 1-011-1                               | Full year                             | Full year                                         | 1-011-1                   |  |  |
| Overseas<br>Market                      | 103,787                                                                                                                                                                                                                                                                                                                                                                                                                                                                                                                                                                                                                                                                                                                                                                                                                                                                                                                                                                                                                                                                                                                                                                                                                                                                                                                                                                                                                                                                                                                                                                                                                                                                                                                                                                                                                                                                                                                                                                                                                                                                                                                        | 106,758                                 | + <b>2971</b><br>+2.9 %               | 9,900                                 | 11,167                                            | + <b>1,267</b><br>+12.8 % |  |  |
| Financial<br>Market                     | 53,301                                                                                                                                                                                                                                                                                                                                                                                                                                                                                                                                                                                                                                                                                                                                                                                                                                                                                                                                                                                                                                                                                                                                                                                                                                                                                                                                                                                                                                                                                                                                                                                                                                                                                                                                                                                                                                                                                                                                                                                                                                                                                                                         | 53,970                                  | +669<br>+1.3 %                        | 6,510                                 | 4,043                                             | -2,467<br>-37.9 %         |  |  |
| Retail &<br>Transportation<br>Market    | 42,657                                                                                                                                                                                                                                                                                                                                                                                                                                                                                                                                                                                                                                                                                                                                                                                                                                                                                                                                                                                                                                                                                                                                                                                                                                                                                                                                                                                                                                                                                                                                                                                                                                                                                                                                                                                                                                                                                                                                                                                                                                                                                                                         | 43,216                                  | +559<br>+1.3 %                        | 3,468                                 | 3,476                                             | +8<br>+0.2 %              |  |  |
| Amusement<br>Market                     | 20,434                                                                                                                                                                                                                                                                                                                                                                                                                                                                                                                                                                                                                                                                                                                                                                                                                                                                                                                                                                                                                                                                                                                                                                                                                                                                                                                                                                                                                                                                                                                                                                                                                                                                                                                                                                                                                                                                                                                                                                                                                                                                                                                         | 20,570                                  | +136<br>+0.7 %                        | 737                                   | 1,331                                             | +5 <b>94</b><br>+80.6 %   |  |  |
| Others                                  | 2,400                                                                                                                                                                                                                                                                                                                                                                                                                                                                                                                                                                                                                                                                                                                                                                                                                                                                                                                                                                                                                                                                                                                                                                                                                                                                                                                                                                                                                                                                                                                                                                                                                                                                                                                                                                                                                                                                                                                                                                                                                                                                                                                          | 2,845                                   | +445<br>+18.5 %                       | -251                                  | -403                                              | -152<br>- %               |  |  |
| Total                                   | 222,581                                                                                                                                                                                                                                                                                                                                                                                                                                                                                                                                                                                                                                                                                                                                                                                                                                                                                                                                                                                                                                                                                                                                                                                                                                                                                                                                                                                                                                                                                                                                                                                                                                                                                                                                                                                                                                                                                                                                                                                                                                                                                                                        | 227,361                                 | +4,780<br>+2.1 %                      | 20,365                                | 19,615                                            | - <b>750</b><br>-3.7 %    |  |  |
| T 1 T 1 T 1 T 1 T 1 T 1 T 1 T 1 T 1 T 1 | <del> </del>                                                                                                                                                                                                                                                                                                                                                                                                                                                                                                                                                                                                                                                                                                                                                                                                                                                                                                                                                                                                                                                                                                                                                                                                                                                                                                                                                                                                                                                                                                                                                                                                                                                                                                                                                                                                                                                                                                                                                                                                                                                                                                                   | T 1 1 1 1 1 1 1 1 1 1 1 1 1 1 1 1 1 1 1 | · · · · · · · · · · · · · · · · · · · | · [ ]                                 | · · · · · <del>                            </del> |                           |  |  |