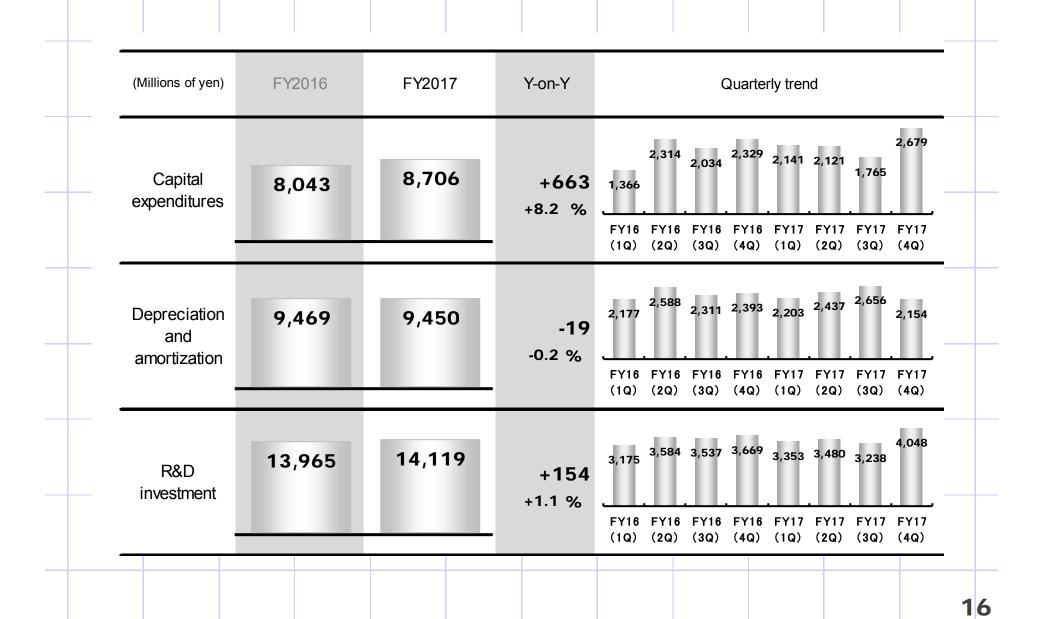

<br>-17.5 %  |
| Retail &<br>Transportation<br>Market | 44,000   | 43,216           | - <b>784</b><br>-1.8 % | 4,000    | 3,476          | -524<br>-13.1 %         |
| Amusement<br>Market                  | 22,000   | 20,570           | -1,430<br>-6.5 %       | 1,800    | 1,331          | - <b>469</b><br>-26.1 % |
| Others                               | 3,000    | 2,845            | -155<br>-5.2 %         | -500     | -403           | + <b>97</b><br>- %      |
| Total                                | 235,000  | 227,361          | -7,639<br>-3.3 %       | 21,000   | 19,615         | -1,385<br>-6.6 %        |
|                                      |          |                  |                        |          |                |                         |



## Capital Expenditures etc.







## Consolidated Statements of Income (Y-on-Y)

| (Millions of yen)                                         | FY2016    |        | FY2017    |        | Y-on-Y  |                                     |
|-----------------------------------------------------------|-----------|--------|-----------|--------|---------|-------------------------------------|
| (Willifords of year)                                      | Full year | Ratio  | Full year | Ratio  | 1-011-1 |                                     |
| Net sales                                                 | 222,581   | 100.0% | 227,361   | 100.0% | +4,780  | Inglides                            |
| Cost of sales                                             | 135,907   | 61.1%  | 140,174   | 61.7%  | +4,267  | Includes<br>foreign exchang